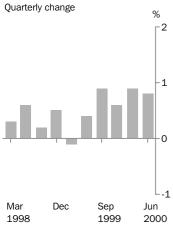

#### THE ALL GROUPS CPI

- rose 0.8% in the June quarter 2000, down from 0.9% in the March quarter 2000.
- rose 3.2% between the June quarters 1999 and 2000.

#### OVERVIEW OF CPI MOVEMENTS

- contributing most to the overall increase this quarter were rises in the cost of automotive fuel (+3.2%), fresh vegetables (+9.9%), vehicle insurance (+11.6%), overseas holiday travel and accommodation (+4.3%), furniture (+1.6%), privately-owned dwelling rents (+1.0%), beer (+1.8%) and women's outerwear (+2.2%).
- partially offsetting these were falls in the cost of domestic holiday travel and accommodation (-4.3%) and fresh fruit (-3.8%).
- contributing most to the annual increase were rises in the cost of automotive fuel (+21.8%), house purchase (+7.5%), cigarettes and tobacco (+9.4%), vehicle insurance (+33.7%), privately-owned dwelling rents (+3.2%), fresh vegetables (+12.5%) and hospital and medical services (+4.7%). Partially offsetting these increases were falls in the cost of fresh fruit (-17.2%), audio, visual and computing equipment (-15.1%), motor vehicle repair and servicing (-2.7%), overseas holiday travel and accommodation (-3.9%) and communication services (-2.7%).