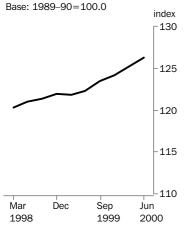

#### THE ALL GROUPS CPI

- rose 0.8% in the June quarter 2000, down from 0.9% in the March quarter 2000.
- rose 3.2% between the June quarters 1999 and 2000.

#### CPI, All groups index numbers(a) and percentage changes . . . . .

|                                 | INDEX<br>NUMBER(a) | PERCENTAGE                       | AGE CHANGE BETWEEN               |  |  |  |  |
|---------------------------------|--------------------|----------------------------------|----------------------------------|--|--|--|--|
|                                 | Jun Qtr 2000       | Mar Qtr 2000 and<br>Jun Qtr 2000 | Jun Qtr 1999 and<br>Jun Qtr 2000 |  |  |  |  |
| ••••••••••                      |                    |                                  |                                  |  |  |  |  |
| Sydney                          | 127.0              | 1.0                              | 3.3                              |  |  |  |  |
| Melbourne                       | 125.6              | 0.7                              | 3.4                              |  |  |  |  |
| Brisbane                        | 126.4              | 0.7                              | 2.7                              |  |  |  |  |
| Adelaide                        | 127.6              | 0.6                              | 3.2                              |  |  |  |  |
| Perth                           | 124.0              | 0.7                              | 2.6                              |  |  |  |  |
| Hobart                          | 126.5              | 1.0                              | 3.3                              |  |  |  |  |
| Darwin                          | 125.7              | 1.0                              | 2.4                              |  |  |  |  |
| Canberra                        | 125.9              | 0.8                              | 3.6                              |  |  |  |  |
| Weighted average of eight       |                    |                                  |                                  |  |  |  |  |
| capital cities                  | 126.2              | 0.8                              | 3.2                              |  |  |  |  |
| (a) Base of each index: 1989–90 | = 100.0            |                                  |                                  |  |  |  |  |
|                                 |                    |                                  |                                  |  |  |  |  |